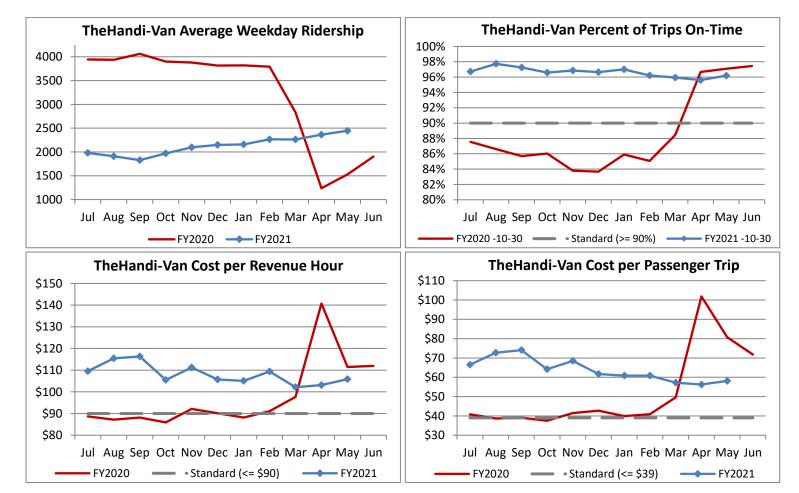

## Oahu Transit Services - The Handi-Van Monthly Performance Report For the Month Ending May 2021

| Key Performance Indicators (KPI)             | May<br>2021 | May<br>2020 | May<br>2019 | % Change<br>FY 20-21 | 11 Month<br>FY2021 | 11 Month<br>FY2020 | Percent<br>Change | Goals    |
|----------------------------------------------|-------------|-------------|-------------|----------------------|--------------------|--------------------|-------------------|----------|
| Total Monthly Ridership                      | 63,702      | 39,366      | 104,730     | 61.82%               | 607,240            | 956,003            | -36.48%           |          |
| Average Weekday Ridership                    | 2,446       | 1,529       | 3,878       | 59.93%               | 2,130              | 3,341              | -36.24%           |          |
| Unique Riders During the Period              | 4,409       | 2,979       | 5,922       | 48.00%               | 3,925              | 5,413              | -27.48%           |          |
| Cost per Revenue Hour                        | \$105.84    | \$111.45    | \$88.08     | -5.04%               | \$107.93           | \$93.65            | 15.24%            | <=\$90   |
| Cost per Trip                                | \$58.12     | \$80.77     | \$39.20     | -8.04%               | \$63.20            | \$44.52            | 41.96%            | <=\$39   |
| Cost per Revenue Mile                        | \$7.13      | \$7.81      | \$5.88      | -8.68%               | \$7.34             | \$6.16             | 19.06%            | <=\$6.20 |
| Trips per Revenue Hour                       | 1.82        | 1.38        | 2.25        | 31.97%               | 1.71               | 2.10               | -18.82%           | >=2.2    |
| Farebox Recovery                             | 2.83%       | 2.04%       | 4.26%       | 0.79%                | 2.68%              | 3.97%              | -1.28%            | 8%       |
| Very Early Trips (>30 Minutes)               | 0.06%       | 0.24%       | 0.12%       | -0.18%               | 0.08%              | 0.13%              | -0.05%            | <1%      |
| Very Early Trips & Early Trips (>10 Minutes) | 1.35%       | 2.23%       | 1.98%       | -0.89%               | 1.62%              | 1.94%              | -0.32%            | <2%      |
| On-Time and Early Trips                      | 97.54%      | 99.32%      | 88.12%      | -1.78%               | 98.19%             | 88.69%             | 9.50%             | >=90%    |
| Early Departure or On-Time Percentage        | 96.19%      | 97.09%      | 86.14%      | -0.89%               | 96.57%             | 86.75%             | 9.82%             | >=90%    |
| On-Time Trips (Within 0-30 Min Window)       | 78.54%      | 76.54%      | 75.45%      | 2.00%                | 77.96%             | 74.88%             | 3.08%             |          |
| Very Late Trips (>30 Minutes)                | 0.02%       | 0.03%       | 1.16%       | -0.01%               | 0.03%              | 0.98%              | -0.95%            | <1%      |
| Desired Arrival Time Trip OTP (Within 45     | 64.76%      | 60.21%      | 60.24%      | 4.54%                | 64.02%             | 61.92%             | 2.10%             | >90%     |
| Comparative Trip Length Analysis             | 76.06%      | 92.73%      | 67.13%      | -6.68%               | 85.52%             | 69.78%             | 15.74%            | 50%      |
| Excessive Trip Length                        | 0.12%       | 0.04%       | 1.71%       | 0.08%                | 0.10%              | 1.29%              | -1.19%            | 1%       |
| No Show / Late Cancellation Rate             | 6.76%       | 8.38%       | 6.95%       | -1.62%               | 8.12%              | 7.70%              | 0.43%             | <5%      |
| Advance Cancellation Rate                    | 19.32%      | 21.23%      | 22.65%      | -1.91%               | 20.13%             | 24.14%             | -4.01%            | <15%     |
| Missed Trip Rate                             | 0.10%       | 0.03%       | 0.40%       | 0.07%                | 0.07%              | 0.41%              | -0.34%            | <0.5%    |
| Complaint Rate (Complaints per 1,000         | 1.39        | 0.90        | 1.95        | 54.69%               | 1.16               | 1.79               | -34.78%           | <=1.5    |
| Calls Answered Within 5 Minutes              | 93.33%      | 99.19%      | 41.59%      | -5.86%               | 98.10%             | 49.78%             | 48.32%            | 95%      |
| Vehicle Availability                         | 89.67%      | 90.17%      | 81.74%      | -0.50%               | 90.73%             | 85.34%             | 5.39%             | >=80%    |