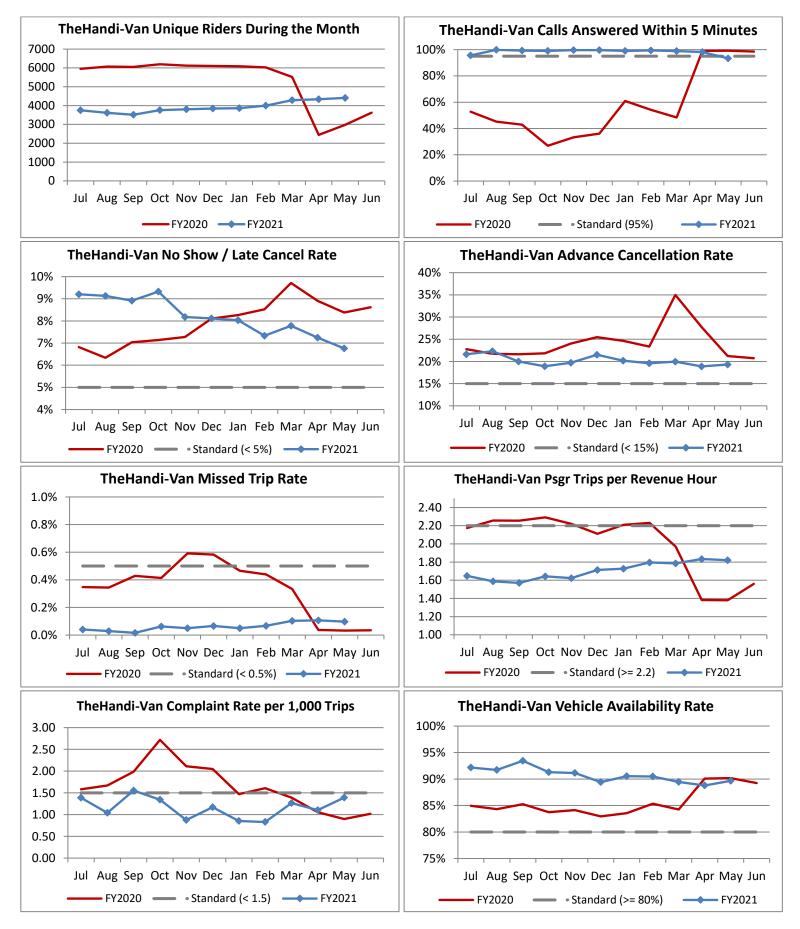

## Oahu Transit Services - The Handi-Van Monthly Performance Report For the Month Ending May 2021

| Key Performance Indicators (KPI)             | May<br>2021 | May<br>2020 | May<br>2019 | % Change<br>FY 20-21 | 11 Month<br>FY2021 | 11 Month<br>FY2020 | Percent<br>Change | Goals    |
|----------------------------------------------|-------------|-------------|-------------|----------------------|--------------------|--------------------|-------------------|----------|
| Total Monthly Ridership                      | 63,702      | 39,366      | 104,730     | 61.82%               | 607,240            | 956,003            | -36.48%           |          |
| Average Weekday Ridership                    | 2,446       | 1,529       | 3,878       | 59.93%               | 2,130              | 3,341              | -36.24%           |          |
| Unique Riders During the Period              | 4,409       | 2,979       | 5,922       | 48.00%               | 3,925              | 5,413              | -27.48%           |          |
| Cost per Revenue Hour                        | \$105.84    | \$111.45    | \$88.08     | -5.04%               | \$107.93           | \$93.65            | 15.24%            | <=\$90   |
| Cost per Trip                                | \$58.12     | \$80.77     | \$39.20     | -8.04%               | \$63.20            | \$44.52            | 41.96%            | <=\$39   |
| Cost per Revenue Mile                        | \$7.13      | \$7.81      | \$5.88      | -8.68%               | \$7.34             | \$6.16             | 19.06%            | <=\$6.20 |
| Trips per Revenue Hour                       | 1.82        | 1.38        | 2.25        | 31.97%               | 1.71               | 2.10               | -18.82%           | >=2.2    |
| Farebox Recovery                             | 2.83%       | 2.04%       | 4.26%       | 0.79%                | 2.68%              | 3.97%              | -1.28%            | 8%       |
| Very Early Trips (>30 Minutes)               | 0.06%       | 0.24%       | 0.12%       | -0.18%               | 0.08%              | 0.13%              | -0.05%            | <1%      |
| Very Early Trips & Early Trips (>10 Minutes) | 1.35%       | 2.23%       | 1.98%       | -0.89%               | 1.62%              | 1.94%              | -0.32%            | <2%      |
| On-Time and Early Trips                      | 97.54%      | 99.32%      | 88.12%      | -1.78%               | 98.19%             | 88.69%             | 9.50%             | >=90%    |
| Early Departure or On-Time Percentage        | 96.19%      | 97.09%      | 86.14%      | -0.89%               | 96.57%             | 86.75%             | 9.82%             | >=90%    |
| On-Time Trips (Within 0-30 Min Window)       | 78.54%      | 76.54%      | 75.45%      | 2.00%                | 77.96%             | 74.88%             | 3.08%             |          |
| Very Late Trips (>30 Minutes)                | 0.02%       | 0.03%       | 1.16%       | -0.01%               | 0.03%              | 0.98%              | -0.95%            | <1%      |
| Desired Arrival Time Trip OTP (Within 45     | 64.76%      | 60.21%      | 60.24%      | 4.54%                | 64.02%             | 61.92%             | 2.10%             | >90%     |
| Comparative Trip Length Analysis             | 76.06%      | 92.73%      | 67.13%      | -6.68%               | 85.52%             | 69.78%             | 15.74%            | 50%      |
| Excessive Trip Length                        | 0.12%       | 0.04%       | 1.71%       | 0.08%                | 0.10%              | 1.29%              | -1.19%            | 1%       |
| No Show / Late Cancellation Rate             | 6.76%       | 8.38%       | 6.95%       | -1.62%               | 8.12%              | 7.70%              | 0.43%             | <5%      |
| Advance Cancellation Rate                    | 19.32%      | 21.23%      | 22.65%      | -1.91%               | 20.13%             | 24.14%             | -4.01%            | <15%     |
| Missed Trip Rate                             | 0.10%       | 0.03%       | 0.40%       | 0.07%                | 0.07%              | 0.41%              | -0.34%            | <0.5%    |
| Complaint Rate (Complaints per 1,000         | 1.39        | 0.90        | 1.95        | 54.69%               | 1.16               | 1.79               | -34.78%           | <=1.5    |
| Calls Answered Within 5 Minutes              | 93.33%      | 99.19%      | 41.59%      | -5.86%               | 98.10%             | 49.78%             | 48.32%            | 95%      |
| Vehicle Availability                         | 89.67%      | 90.17%      | 81.74%      | -0.50%               | 90.73%             | 85.34%             | 5.39%             | >=80%    |